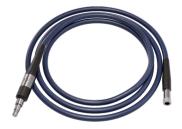

#### STEP 1: LIGHTSOURCE & LITEPATH™

Plug the blue extension cord into the Light Source's port, if extra length is desired. Then insert the LitePath™ connector male end into the Extension Cord's female end.