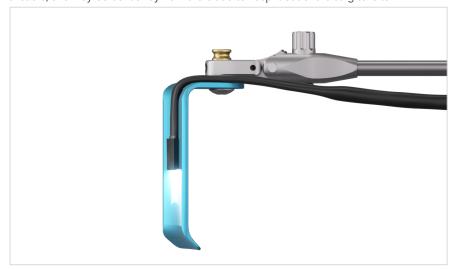

#### STEP 2: ASSEMBLY

Assemble Thompson Retractor Handle and Blade, and attach to the Thompson Frame. Then, slide the LitePath's™ metal tip into the groove. **TIP:** Attach Retractor Handle and Blade to the Thompson Frame prior to inserting lite into channel.

### **STEP 3: EXPOSE**

Press Light Source's "on" button to illuminate, and expose!

**TIP:** The LitePath's™ cord is malleable, and may be bent away from the blade to keep it out of the surgical site.

Traverse City, Michigan 49684 phone: 231.922.0177 fax: 231.922.0174 thompsonretractor.com