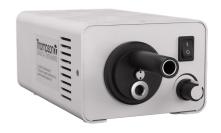

#### STEP 1: LIGHTSOURCE & LITEPATH™

Plug the blue extension cord into the Light Source's port, if extra length is desired. Then insert the LitePath™ connector male end into the Extension Cord's female end.

### **STEP 3: EXPOSE**

Press Light Source's "on" button to illuminate, and expose!

**TIP:** The LitePath's™ cord is malleable, and may be bent away from the blade to keep it out of the surgical site.

Traverse City, Michigan 49684 phone: 231.922.0177 fax: 231.922.0174 thompsonretractor.com