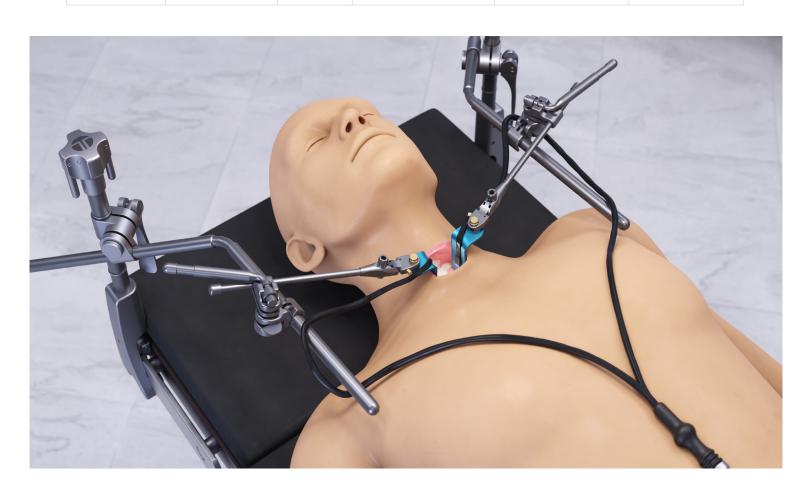

#### STEP 2: ASSEMBLY

Assemble Thompson Retractor Handle and Blade, and attach to the Thompson Frame. Then, slide the LitePath's™ metal tip into the groove. **TIP:** Attach Retractor Handle and Blade to the Thompson Frame prior to inserting lite into channel.

### **STEP 3: EXPOSE**

Press Light Source's "on" button to illuminate, and expose!

**TIP:** The LitePath's™ cord is malleable, and may be bent away from the blade to keep it out of the surgical site.

Traverse City, Michigan 49684 phone: 231.922.0177 fax: 231.922.0174 thompsonretractor.com