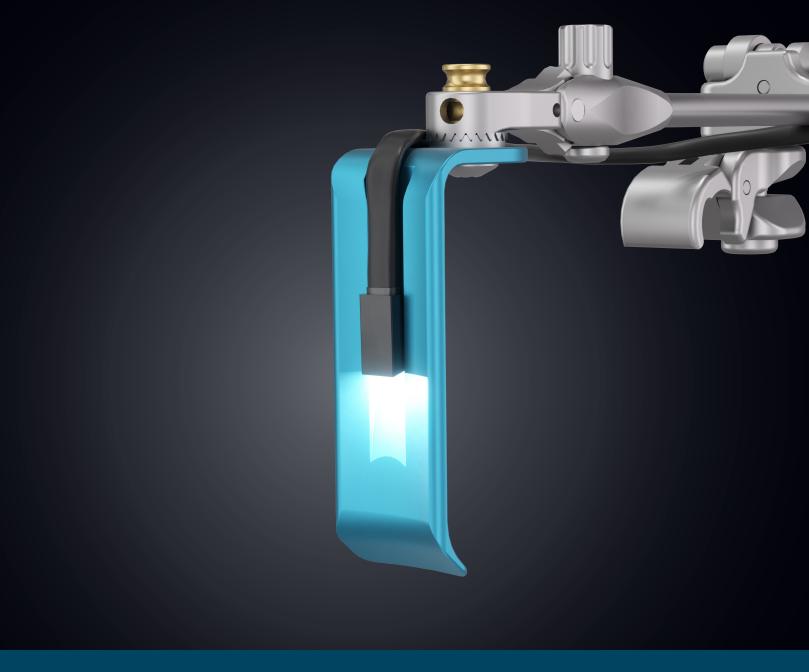

#### STEP 2: ASSEMBLY

Assemble Thompson Retractor Handle and Blade, and attach to the Thompson Frame. Then, slide the LitePath's™ metal tip into the groove. **TIP:** Attach Retractor Handle and Blade to the Thompson Frame prior to inserting lite into channel.

### **STEP 3: EXPOSE**

Press Light Source's "on" button to illuminate, and expose!

**TIP:** The LitePath's™ cord is malleable, and may be bent away from the blade to keep it out of the surgical site.

Traverse City, Michigan 49684 phone: 231.922.0177 fax: 231.922.0174 thompsonretractor.com