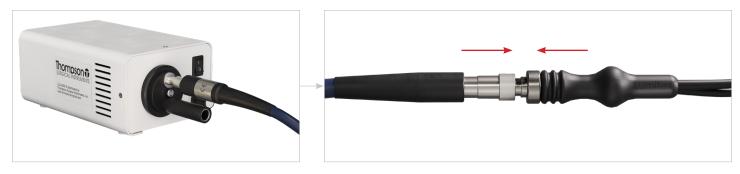

#### STEP 1: LIGHTSOURCE & LITEPATH™

Plug the blue extension cord into the Light Source's port, if extra length is desired. Then insert the LitePath™ connector male end into the Extension Cord's female end.