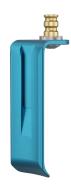

### Warnings and Precautions:

 $\textbf{Notice:} \ \mathsf{See} \ \mathsf{Lumitex} \ \mathsf{IFU} \ \mathsf{for} \ \mathsf{care} \ \mathsf{instructions}$ 

The LitePath $^{\text{\tiny M}}$  is a sterile, single use piece.

#### STEP 2: ASSEMBLY

Assemble Thompson Retractor Handle and Blade, and attach to the Thompson Frame. Then, slide the LitePath's™ metal tip into the groove. **TIP:** Attach Retractor Handle and Blade to the Thompson Frame prior to inserting lite into channel.