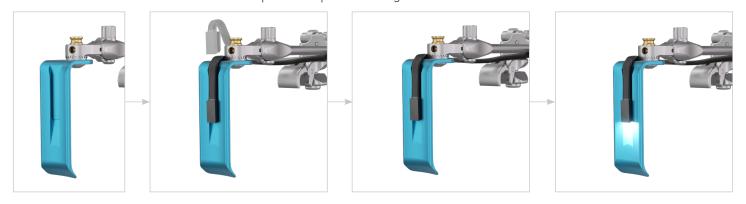

#### STEP 2: ASSEMBLY

Assemble Thompson Retractor Handle and Blade, and attach to the Thompson Frame. Then, slide the LitePath's™ metal tip into the groove. **TIP:** Attach Retractor Handle and Blade to the Thompson Frame prior to inserting lite into channel.

### **STEP 3: EXPOSE**

Press Light Source's "on" button to illuminate, and expose!

**TIP:** The LitePath's™ cord is malleable, and may be bent away from the blade to keep it out of the surgical site.

Traverse City, Michigan 49684 phone: 231.922.0177 fax: 231.922.0174 thompsonretractor.com