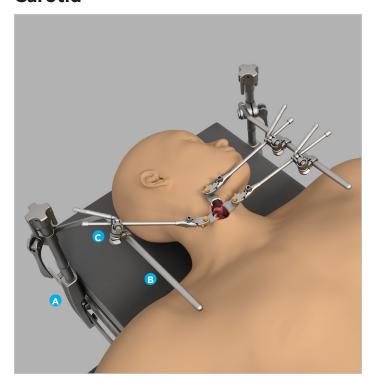

## Carotid

## **Thyroid**

SMALL INCISION SYSTEM #SL82037

Non S-Lock system also available, may require a longer lead time.

| REF    | IMAGE | PART #     | ITEM DESCRIPTION                          | QTY | APPLICATION                                                                               |  |  |  |
|--------|-------|------------|-------------------------------------------|-----|-------------------------------------------------------------------------------------------|--|--|--|
| Tray 1 |       |            |                                           |     |                                                                                           |  |  |  |
| А      |       | 43902ACS   | Elite III Rail Clamp with 1 Cam Joint 11" | 2   | Attaches to the rail of the OR table and holds the angled arm in position.                |  |  |  |
|        |       | 44117N     | 17" Angled Arm (10" x 7") @ 45°           | 2   | Attaches to the rail clamp and holds the retractor handles in place around the incision.  |  |  |  |
| В      |       | 44120      | 20" Angled Arm (10" x 10") @ 45°          | 2   |                                                                                           |  |  |  |
|        | 3     | 44012H     | 12" Extension Arm with Spring Hinge Joint | 1   | May be added to the angled arm if superior retraction is needed.                          |  |  |  |
| С      |       | SL42126WGP | Cam II Clip-on Quick Angle 8"             | 5   | Attaches retractor blades to frame and angles retractor blades as needed, 45° up or down. |  |  |  |
|        |       | 60020      | T-Handle                                  | 2   | May be used on Quick Angle Handle to angle blade 45° up or down.                          |  |  |  |