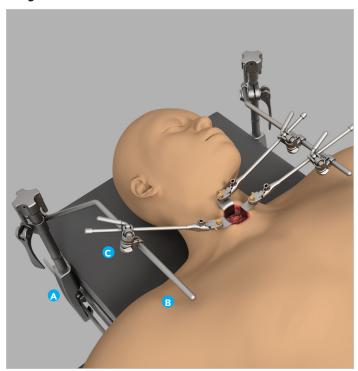

## **Thyroid**

SMALL INCISION SYSTEM #SL82037

Non S-Lock system also available, may require a longer lead time.

| REF    | IMAGE | PART #     | ITEM DESCRIPTION                          | QTY | APPLICATION                                                                               |  |  |  |
|--------|-------|------------|-------------------------------------------|-----|-------------------------------------------------------------------------------------------|--|--|--|
| Tray 1 |       |            |                                           |     |                                                                                           |  |  |  |
| А      |       | 43902ACS   | Elite III Rail Clamp with 1 Cam Joint 11" | 2   | Attaches to the rail of the OR table and holds the angled arm in position.                |  |  |  |
|        |       | 44117N     | 17" Angled Arm (10" x 7") @ 45°           | 2   | Attaches to the rail clamp and holds the retractor handles in place around the incision.  |  |  |  |
| В      |       | 44120      | 20" Angled Arm (10" x 10") @ 45°          | 2   |                                                                                           |  |  |  |
|        | 3     | 44012H     | 12" Extension Arm with Spring Hinge Joint | 1   | May be added to the angled arm if superior retraction is needed.                          |  |  |  |
| С      |       | SL42126WGP | Cam II Clip-on Quick Angle 8"             | 5   | Attaches retractor blades to frame and angles retractor blades as needed, 45° up or down. |  |  |  |
|        |       | 60020      | T-Handle                                  | 2   | May be used on Quick Angle Handle to angle blade 45° up or down.                          |  |  |  |