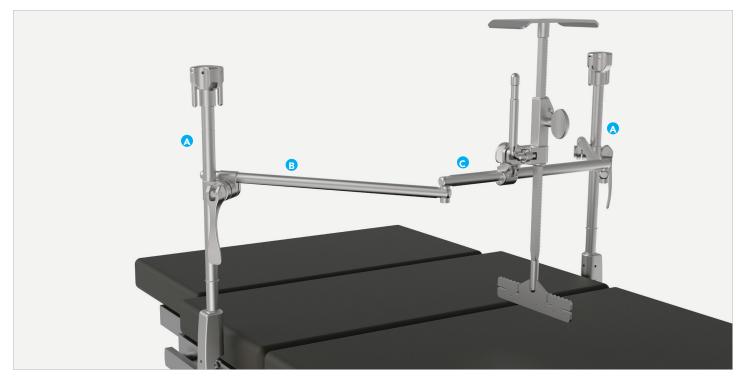

## PECTUSASSIST™ #82052

| REF | IMAGE | PART #   | ITEM DESCRIPTION                                      | QTY | APPLICATION                                                                                                           |
|-----|-------|----------|-------------------------------------------------------|-----|-----------------------------------------------------------------------------------------------------------------------|
|     |       |          | Tray 1                                                |     |                                                                                                                       |
| А   |       | 43902ACL | Elite III Rail Clamp with 1 Joint 16"                 | 2   | Attaches to the rail of the OR table and holds the crossbar in position.                                              |
| В   |       | 41900PH  | Bilateral Crossbar Hinged 34" (11 ½" x 8 ½" x 11 ½")  | 1   | Attaches to the rail clamps to provide bilateral stability, and holds the PectusAssist attachment in place.           |
|     |       | 41900PHL | Bilateral Crossbar Hinged 41 ½" (14 ½" x 10" x 14 ½") | 1   |                                                                                                                       |
| С   |       | 47501    | PectusAssist™                                         | 1   | Micro-adjustable component which provides both elevation and compression to the chest wall with controlled precision. |