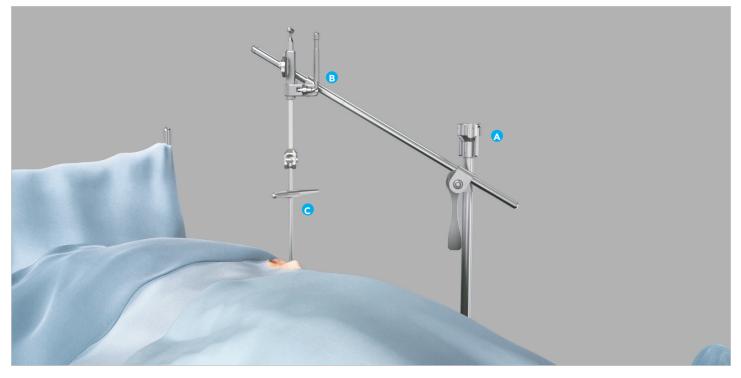

## FEMUR ELEVATOR #90025

NOTE: May be used alone or with Total Joint Frame.

| REF    | IMAGE | PART #         | ITEM DESCRIPTION                      | ΟΤΥ | APPLICATION                                                                     |
|--------|-------|----------------|---------------------------------------|-----|---------------------------------------------------------------------------------|
| Tray 1 |       |                |                                       |     |                                                                                 |
| А      |       | 43902AC        | Elite III Rail Clamp with 1 Joint 18" | 1   | Attaches to the rail of the OR table and holds the elevator handle in position. |
| в      | 2     | <b>–</b> 44330 | 20" Straight Arm with Elevator Handle | 1   | Attaches to the rail clamp and holds the femur hook in place.                   |
| C      |       | 44309          | Femur Hook 9"                         | 1   | Femur elevation.                                                                |
| 0      |       | 44312          | Femur Hook 12"                        | 1   |                                                                                 |
| 1      |       | 50000G         | Instrument Case (23" x 11" x 3 1/2")  | 1   | Holds instruments for sterilization, storage, and transportation.               |