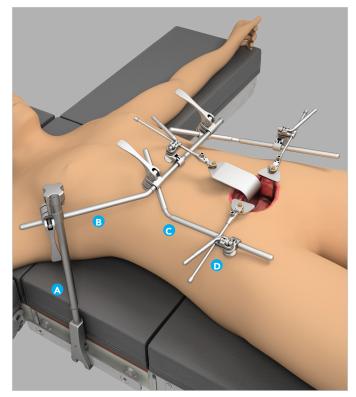

## Abdominal Colon / Rectal

## COLON / RECTAL SYSTEM #SL82002

| REF | IMAGE                                 | PART #     | ITEM DESCRIPTION                                                                  | QTY | APPLICATION                                                                                                                     |
|-----|---------------------------------------|------------|-----------------------------------------------------------------------------------|-----|---------------------------------------------------------------------------------------------------------------------------------|
|     |                                       |            | Tray 1                                                                            |     |                                                                                                                                 |
| A   |                                       | 43902AC    | Elite III Rail Clamp with 1 Cam Joint 18"                                         | 1   | Attaches to the rail of the OR table and holds the crossbar in position.                                                        |
| В   |                                       | 43900BC    | 24"Crossbar with 2 Cam III Joints (11" x 13")                                     | 1   | Attaches to the rail clamp and<br>holds the angled arms in place<br>around the incision. May also<br>support retractor handles. |
| С   |                                       | 44118N     | 18" Angled Arm (8" x 10") @ 45°                                                   | 2   | Attaches to the crossbar and<br>holds the retractor handles in<br>place around the incision.                                    |
| 6   |                                       | 44124N     | 24" Angled Arm (8" x 16") @ 45°                                                   | 2   |                                                                                                                                 |
|     | 8                                     | 44118B     | 18" Angled Closure Arm (9" x 9")                                                  | 1   | Attaches to the angled arms, enclosing the frame around the incision.                                                           |
|     |                                       | 50000G     | Instrument Case (23" x 11" x 3 ½")                                                | 1   | Holds instruments.                                                                                                              |
|     |                                       |            | Tray 2                                                                            |     |                                                                                                                                 |
| D   | A A A A A A A A A A A A A A A A A A A | SL42126WGP | Cam II Clip-on Quick Angle 8"                                                     | 3   | Attaches retractor blades to frame<br>and angles retractor blades as<br>needed, 45° up or down.                                 |
|     |                                       | SL45006CGP | Micro-Adjustable II Clip-on Quick Angle 10"                                       | 2   | Attaches blades to frame and angles<br>blades as needed, 45° up or down.<br>Provides precise micro-adjustments.                 |
|     |                                       | 60020      | T-Handle                                                                          | 2   | May be used on Quick Angle Handle<br>to angle blade 45° up or down.                                                             |
|     |                                       | SL46143    | Fenestrated 44mm x 89mm (1 ¾" x 3 ½")                                             | 2   | Abdominal or incisional wall retraction.                                                                                        |
|     | ſ                                     | SL46170    | Deaver 25mm x 127mm (1" x 5")                                                     | 2   | Soft tissue retraction.                                                                                                         |
|     | <b>J</b>                              | SL46185    | Hill-Ferguson 32mm x 76mm (1 ¼" x 3")                                             | 1   | Exposure for hemorrhoid surgery.                                                                                                |
|     |                                       | SL46186    | Hill-Ferguson 25mm x 64mm (1 " x 2 ½")                                            | 1   |                                                                                                                                 |
| E   | \$                                    | SL46187    | Rectal Blade 13mm x 117mm (½" x 4 ½")                                             | 2   | Soft tissue retraction to expose bowel.                                                                                         |
|     |                                       | SO46187A   | St. Marks [no lip] 64mm x 178mm (2 ½" x 7")                                       | 1   |                                                                                                                                 |
|     |                                       | SO46188    | St. Marks [with lip] 64mm x 178mm (2 $^{1\!\!/}_2$ " x 7 ")                       | 1   | Soft tissue retraction.                                                                                                         |
|     |                                       | SO46189    | St. Marks [with lip] 64mm x 140mm (2 $^{1}\!\!\!/ _{2}"$ x 5 $^{1}\!\!\!/ _{2}")$ | 1   |                                                                                                                                 |
|     |                                       |            |                                                                                   |     |                                                                                                                                 |