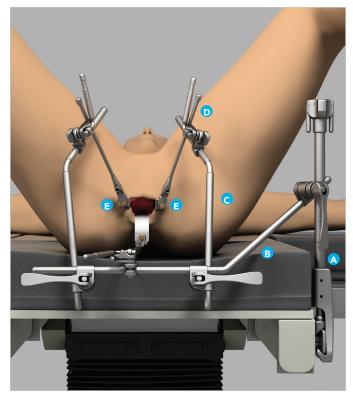

## Lithotomy Colon / Rectal

Prone Jack Knife Colon / Rectal

## COLON / RECTAL SYSTEM #SL82002

| REF | IMAGE                                 | PART #     | ITEM DESCRIPTION                                                                  | QTY | APPLICATION                                                                                                                     |
|-----|---------------------------------------|------------|-----------------------------------------------------------------------------------|-----|---------------------------------------------------------------------------------------------------------------------------------|
|     |                                       |            | Tray 1                                                                            |     |                                                                                                                                 |
| A   |                                       | 43902AC    | Elite III Rail Clamp with 1 Cam Joint 18"                                         | 1   | Attaches to the rail of the OR table and holds the crossbar in position.                                                        |
| В   |                                       | 43900BC    | 24"Crossbar with 2 Cam III Joints (11" x 13")                                     | 1   | Attaches to the rail clamp and<br>holds the angled arms in place<br>around the incision. May also<br>support retractor handles. |
| С   |                                       | 44118N     | 18" Angled Arm (8" x 10") @ 45°                                                   | 2   | Attaches to the crossbar and<br>holds the retractor handles in<br>place around the incision.                                    |
| 6   |                                       | 44124N     | 24" Angled Arm (8" x 16") @ 45°                                                   | 2   |                                                                                                                                 |
|     | 8                                     | 44118B     | 18" Angled Closure Arm (9" x 9")                                                  | 1   | Attaches to the angled arms, enclosing the frame around the incision.                                                           |
|     |                                       | 50000G     | Instrument Case (23" x 11" x 3 ½")                                                | 1   | Holds instruments.                                                                                                              |
|     |                                       |            | Tray 2                                                                            |     |                                                                                                                                 |
| D   | A A A A A A A A A A A A A A A A A A A | SL42126WGP | Cam II Clip-on Quick Angle 8"                                                     | 3   | Attaches retractor blades to frame<br>and angles retractor blades as<br>needed, 45° up or down.                                 |
|     |                                       | SL45006CGP | Micro-Adjustable II Clip-on Quick Angle 10"                                       | 2   | Attaches blades to frame and angles<br>blades as needed, 45° up or down.<br>Provides precise micro-adjustments.                 |
|     |                                       | 60020      | T-Handle                                                                          | 2   | May be used on Quick Angle Handle<br>to angle blade 45° up or down.                                                             |
|     |                                       | SL46143    | Fenestrated 44mm x 89mm (1 ¾" x 3 ½")                                             | 2   | Abdominal or incisional wall retraction.                                                                                        |
|     | ſ                                     | SL46170    | Deaver 25mm x 127mm (1" x 5")                                                     | 2   | Soft tissue retraction.                                                                                                         |
|     | <b>J</b>                              | SL46185    | Hill-Ferguson 32mm x 76mm (1 ¼" x 3")                                             | 1   | Exposure for hemorrhoid surgery.                                                                                                |
|     |                                       | SL46186    | Hill-Ferguson 25mm x 64mm (1 " x 2 ½")                                            | 1   |                                                                                                                                 |
| E   | \$                                    | SL46187    | Rectal Blade 13mm x 117mm (½" x 4 ½")                                             | 2   | Soft tissue retraction to expose bowel.                                                                                         |
|     |                                       | SO46187A   | St. Marks [no lip] 64mm x 178mm (2 ½" x 7")                                       | 1   |                                                                                                                                 |
|     |                                       | SO46188    | St. Marks [with lip] 64mm x 178mm (2 $^{1\!\!/}_2$ " x 7 ")                       | 1   | Soft tissue retraction.                                                                                                         |
|     |                                       | SO46189    | St. Marks [with lip] 64mm x 140mm (2 $^{1}\!\!\!/ _{2}"$ x 5 $^{1}\!\!\!/ _{2}")$ | 1   |                                                                                                                                 |
|     |                                       |            |                                                                                   |     |                                                                                                                                 |