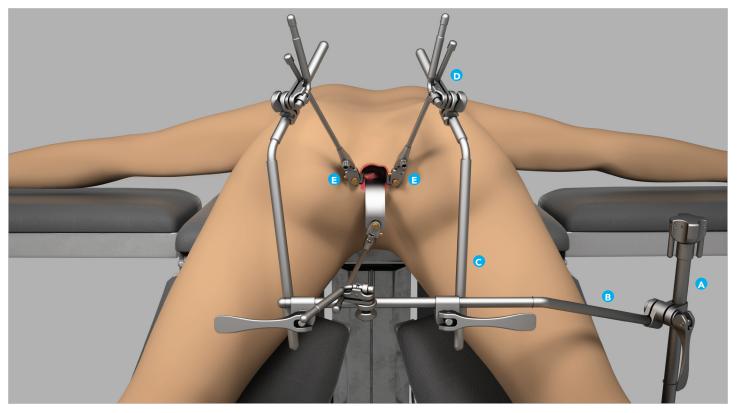

## Lithotomy Colon / Rectal

Prone Jack Knife Colon / Rectal

## COLON / RECTAL SYSTEM #SL82002

| REF | IMAGE                                 | PART #     | ITEM DESCRIPTION                                                                  | QTY | APPLICATION                                                                                                                     |
|-----|---------------------------------------|------------|-----------------------------------------------------------------------------------|-----|---------------------------------------------------------------------------------------------------------------------------------|
|     |                                       |            | Tray 1                                                                            |     |                                                                                                                                 |
| A   |                                       | 43902AC    | Elite III Rail Clamp with 1 Cam Joint 18"                                         | 1   | Attaches to the rail of the OR table and holds the crossbar in position.                                                        |
| В   |                                       | 43900BC    | 24"Crossbar with 2 Cam III Joints (11" x 13")                                     | 1   | Attaches to the rail clamp and<br>holds the angled arms in place<br>around the incision. May also<br>support retractor handles. |
| С   |                                       | 44118N     | 18" Angled Arm (8" x 10") @ 45°                                                   | 2   | Attaches to the crossbar and<br>holds the retractor handles in<br>place around the incision.                                    |
| 6   |                                       | 44124N     | 24" Angled Arm (8" x 16") @ 45°                                                   | 2   |                                                                                                                                 |
|     | 8                                     | 44118B     | 18" Angled Closure Arm (9" x 9")                                                  | 1   | Attaches to the angled arms, enclosing the frame around the incision.                                                           |
|     |                                       | 50000G     | Instrument Case (23" x 11" x 3 ½")                                                | 1   | Holds instruments.                                                                                                              |
|     |                                       |            | Tray 2                                                                            |     |                                                                                                                                 |
| D   | A A A A A A A A A A A A A A A A A A A | SL42126WGP | Cam II Clip-on Quick Angle 8"                                                     | 3   | Attaches retractor blades to frame<br>and angles retractor blades as<br>needed, 45° up or down.                                 |
|     |                                       | SL45006CGP | Micro-Adjustable II Clip-on Quick Angle 10"                                       | 2   | Attaches blades to frame and angles<br>blades as needed, 45° up or down.<br>Provides precise micro-adjustments.                 |
|     |                                       | 60020      | T-Handle                                                                          | 2   | May be used on Quick Angle Handle<br>to angle blade 45° up or down.                                                             |
|     |                                       | SL46143    | Fenestrated 44mm x 89mm (1 ¾" x 3 ½")                                             | 2   | Abdominal or incisional wall retraction.                                                                                        |
|     | ſ                                     | SL46170    | Deaver 25mm x 127mm (1" x 5")                                                     | 2   | Soft tissue retraction.                                                                                                         |
|     | <b>J</b>                              | SL46185    | Hill-Ferguson 32mm x 76mm (1 ¼" x 3")                                             | 1   | Exposure for hemorrhoid surgery.                                                                                                |
|     |                                       | SL46186    | Hill-Ferguson 25mm x 64mm (1 " x 2 ½")                                            | 1   |                                                                                                                                 |
| E   | \$                                    | SL46187    | Rectal Blade 13mm x 117mm (½" x 4 ½")                                             | 2   | Soft tissue retraction to expose bowel.                                                                                         |
|     |                                       | SO46187A   | St. Marks [no lip] 64mm x 178mm (2 ½" x 7")                                       | 1   |                                                                                                                                 |
|     |                                       | SO46188    | St. Marks [with lip] 64mm x 178mm (2 $^{1\!\!/}_2$ " x 7 ")                       | 1   | Soft tissue retraction.                                                                                                         |
|     |                                       | SO46189    | St. Marks [with lip] 64mm x 140mm (2 $^{1}\!\!\!/ _{2}"$ x 5 $^{1}\!\!\!/ _{2}")$ | 1   |                                                                                                                                 |
|     |                                       |            |                                                                                   |     |                                                                                                                                 |