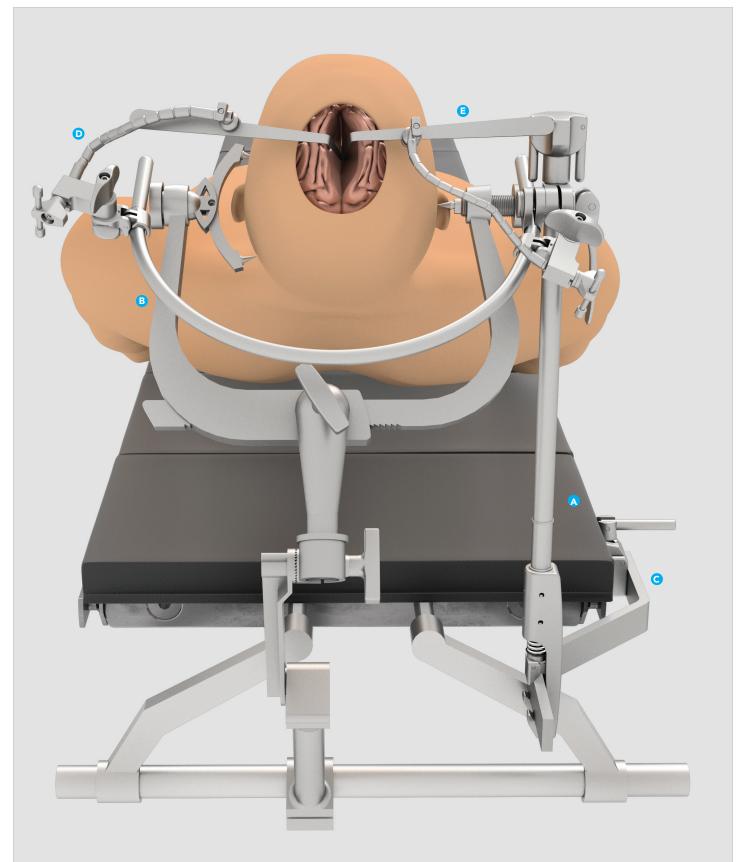

## BRAIN SYSTEM – TABLE MOUNTED™

#82043 ( Continued )

| REF      | IMAGE             | PART #  | ITEM DESCRIPTION                          | QTY | APPLICATION                                                                                     |
|----------|-------------------|---------|-------------------------------------------|-----|-------------------------------------------------------------------------------------------------|
|          | 120               |         | Tray 1                                    |     |                                                                                                 |
| A        |                   | 43902AC | Elite III Rail Clamp with 1 Cam Joint 18" | 1   | Attaches to the Rail<br>Extender or onto the OR Bed Rail                                        |
| В        |                   | 44225   | C Frame 13 1/2"                           | 1   | Inserts into Elite aRail Clamp's Join<br>and allows for attachment of<br>Fix Holders and Blades |
|          |                   | 44230   | U Frame 10" x 15 1/2"                     | 1   | Inserts into Elite Rail Clamp's<br>Joint and allows for attachment<br>of Fix Holders and Blades |
| c        |                   | 44231   | Rail Extender 15" with Jog                | 1   | Attaches to the OR<br>Bed Rail for extra reach                                                  |
| D B      |                   | 42140SP | Flx Holder Clip-On Screwdown              | 4   | Holds Blades for retraction                                                                     |
|          |                   | 47110   | Brain Retractor 6mmx102mm                 | 1   |                                                                                                 |
|          |                   | 47111   | Brain Retractor 9mmx102mm                 | 1   |                                                                                                 |
|          |                   | 47112   | Brain Retractor 16mmx102mm                | 1   | Brain tissue retraction                                                                         |
|          |                   | 47113   | Brain Retractor 19mmx102mm                | 1   |                                                                                                 |
|          |                   | 47114   | Brain Retractor 25mmx102mm                | 1   |                                                                                                 |
| <u> </u> |                   | 47116   | Malleable Tapered Blade 1/4" x 3/4"       | 1   |                                                                                                 |
|          |                   | 47117   | Malleable Tapered Blade 5/32" x 5/8"      | 1   |                                                                                                 |
|          | 1                 | 47118   | Malleable Tapered Blade 1/8" x 1/2"       | 1   | Brain tissue retraction                                                                         |
|          |                   | 47119   | Malleable Tapered Blade 3/32" x 3/8"      | 1   |                                                                                                 |
|          | 1                 | 47120   | Malleable Tapered Blade 1/16" x 1/4"      | 1   |                                                                                                 |
|          |                   | 50000G  | Instrument Case (23 " x 11 " x 3 1/2")    | 1   | Holds instruments for sterilization, storage, and transportation.                               |
|          | $\Leftrightarrow$ | 44223   | Pattie Tray 4 x 6                         | 1   | Holds Instruments                                                                               |